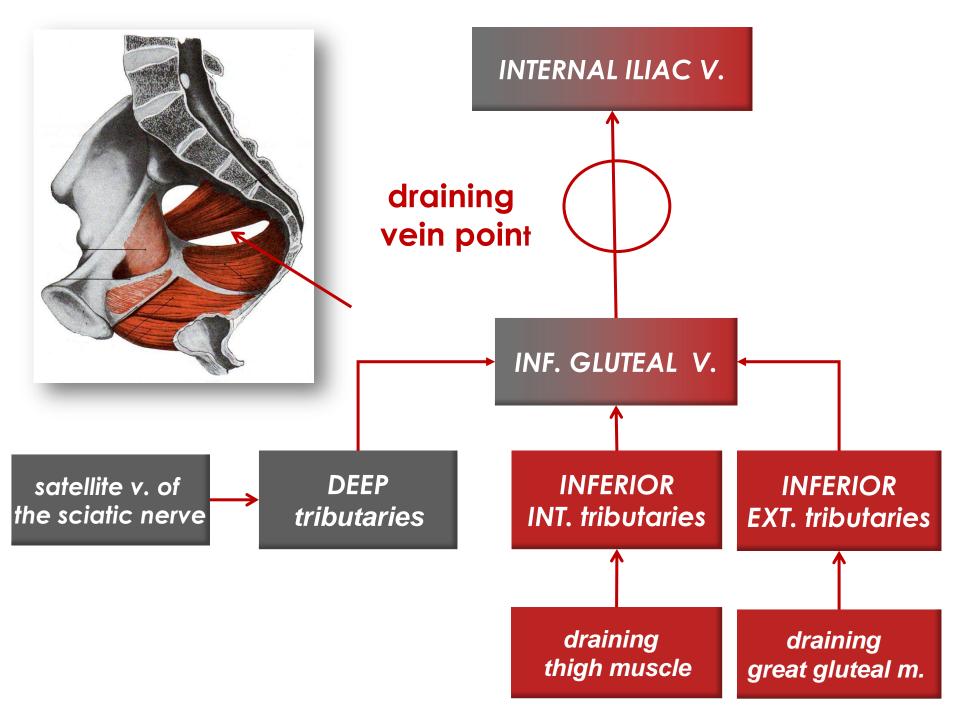

# Etiopathogeny

An incompetence of the inferior gluteal vein can be recognized by :

- its tributaries, definitive deep veins, with or without valves, but incompetent
  - gluteal varicose veins
  - vv around & in the sheath of sciatic nerve
- persistent embryonic veins, always valveless
  - persistent sciatic vein
  - persistent lateral marginal vein

#### Conclusion

An incompentence of the inferior gluteal vein can supply:

- its tributaries: (incompetent definitive deep v.)
  - gluteal varicose veins
  - satellic veins of the sciatic nerve, around and in the sheath
- persistent embryonic veins
  - persistent sciatic vein
  - persistent lateral marginal vein