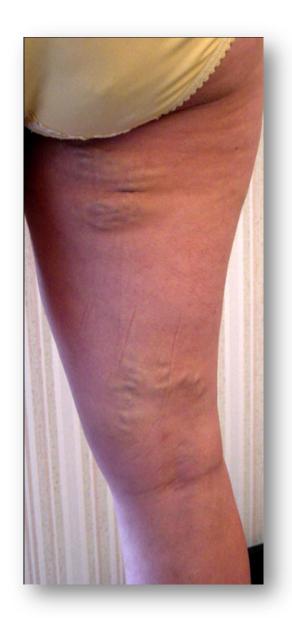

# Controversies & updates in Vascular Surgery

January 17 – 19 **2013** 



# Atypical varicose veins from gluteal source

Etiopathogeny and how to point them out?

Philippe Lemasle Milka Greiner

# Atypical varicose veins from inferior gluteal source

Etiopathogeny and how to point them out?

Philippe Lemasle Milka Greiner

## no financial relationships to disclose

# Etiopathogeny

An incompetence of the inferior gluteal vein can be recognized by :

- its tributaries, definitive deep veins, with or without valves, but incompetent
  - gluteal varicose veins
  - vv around & in the sheath of sciatic nerve
- persistent embryonic veins, always valveless
  - persistent sciatic vein
  - persistent lateral marginal vein





# Gluteal varicose veins







#### VV around & in the sheath of sciatic n.











definitive deep veins

remnant embryonic vessels



remnant embryonic vessels



#### Be careful!!

a congenital hypoplasia or agenesia of the femoral vein is possible



## Persistent lateral marginal vein

= persistence of the primitive fibular vein, tributary of the postérior cardinal vein

Classification of WEBER (1997)



# Persistent lateral marginal vein



# Persistent lateral marginal vein







type 4 of Weber



#### Be careful!!

a congenital hypoplasia or agenesia of the deep veins, is possible

#### Conclusion

An incompentence of the inferior gluteal vein can supply:

- its tributaries: (incompetent definitive deep v.)
  - gluteal varicose veins
  - satellic veins of the sciatic nerve, around and in the sheath
-