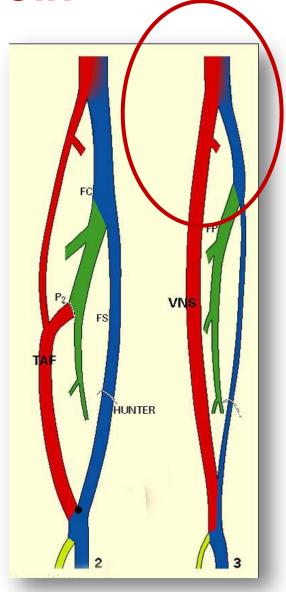

#### VV around & in the sheath of sciatic n.

definitive deep veins

remnant embryonic vessels

remnant embryonic vessels

#### Be careful!!

a congenital hypoplasia or agenesia of the femoral vein is possible