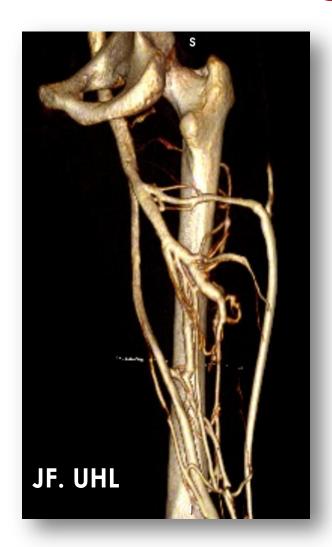

#### VV around & in the sheath of sciatic n.

definitive deep veins

remnant embryonic vessels

remnant embryonic vessels