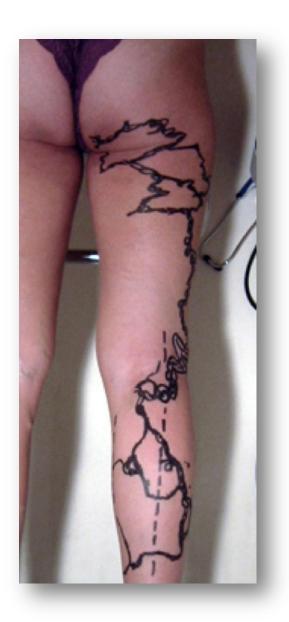

# Persistent lateral marginal vein

# Persistent lateral marginal vein

type 4 of Weber