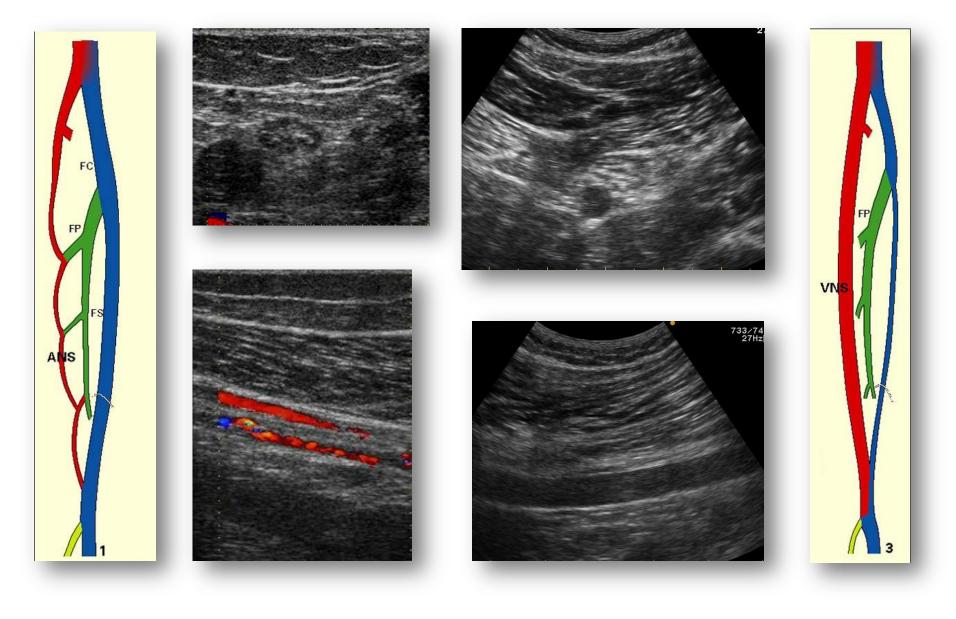

## Persistent lateral marginal vein

= persistence of the primitive fibular vein, tributary of the postérior cardinal vein

Classification of WEBER (1997)

# Persistent lateral marginal vein

# Persistent lateral marginal vein

type 4 of Weber