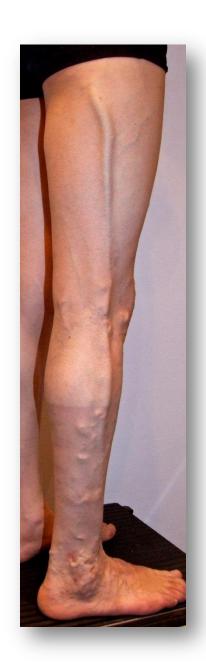

## Persistent lateral marginal vein

= persistence of the primitive fibular vein, tributary of the postérior cardinal vein

Classification of WEBER (1997)

# Persistent lateral marginal vein

# Persistent lateral marginal vein

type 4 of Weber