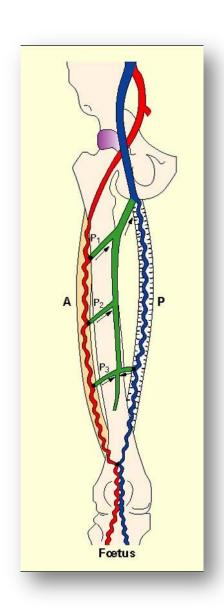

# Etiopathogeny

An incompetence of the inferior gluteal vein can be recognized by :

- its tributaries, definitive deep veins, with or without valves, but incompetent
  - gluteal varicose veins
  - vv around & in the sheath of sciatic nerve
- persistent embryonic veins, always valveless
  - persistent sciatic vein
  - persistent lateral marginal vein

#### Conclusion

An incompentence of the inferior gluteal vein can supply:

- its tributaries: (incompetent definitive deep v.)
  - gluteal varicose veins
  - satellic veins of the sciatic nerve, around and in the sheath
- persistent embryonic veins
  - persistent sciatic vein
  - persistent lateral marginal vein