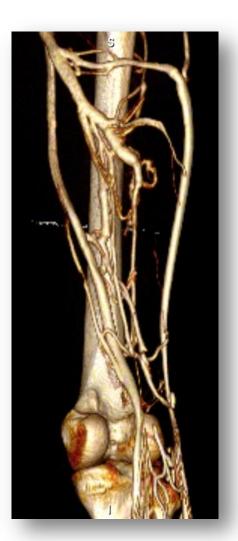

# Persistent lateral marginal vein

# Persistent lateral marginal vein

type 4 of Weber