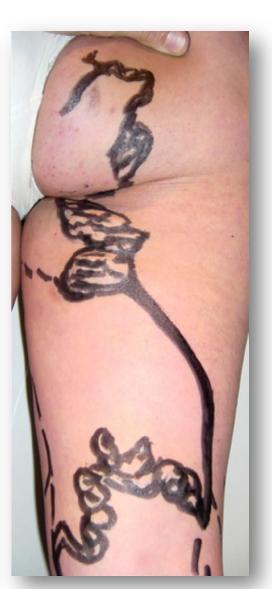

#### VV around & in the sheath of sciatic n.

definitive deep veins

remnant embryonic vessels

remnant embryonic vessels