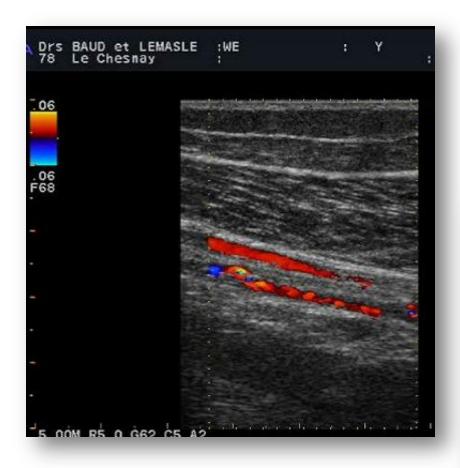

oversies & updates in Vascular Surgery

January 17 – 19 **2013** 



# Atypical varicose veins from gluteal source

Etiopathogeny and how to point them out?

Philippe Lemasle Milka Greiner

# Atypical varicose veins from inferior gluteal source

Etiopathogeny and how to point them out?

Philippe Lemasle Milka Greiner

## no financial relationships to disclose

# Etiopathogeny

An incompetence of the inferior gluteal vein can be recognized by :

- its tributaries, definitive deep veins, with or without valves, but incompetent
  - gluteal varicose veins
  - vv around & in the sheath of sciatic nerve
- persistent embryonic veins, always valveless
  - persistent sciatic vein
  - persistent lateral marginal vein





# Gluteal varicose veins







#### VV around & in the sheath of sciatic n.











definitive deep veins

remnant embryonic vessels



remnant embryonic vessels



#### Be careful!!

a congenital hypoplasia or agenesia of the femoral vein is possible



## Persistent lateral marginal vein

= persistence of the primitive fibular vein, tributary of the postérior cardinal vein

Classification of WEBER (1997)



# Persistent lateral marginal vein



# Persistent lateral marginal vein







type 4 of Weber



#### Be careful!!

a congenital hypoplasia or agenesia of the deep veins, is possible

#### Conclusion

An incompentence of the inferior gluteal vein can supply:

- its tributaries: (incompetent definitive deep v.)
  - gluteal varicose veins
  - satellic veins of the sciatic nerve, around and in the sheath
- persistent embryonic veins
  - persistent sciatic ve