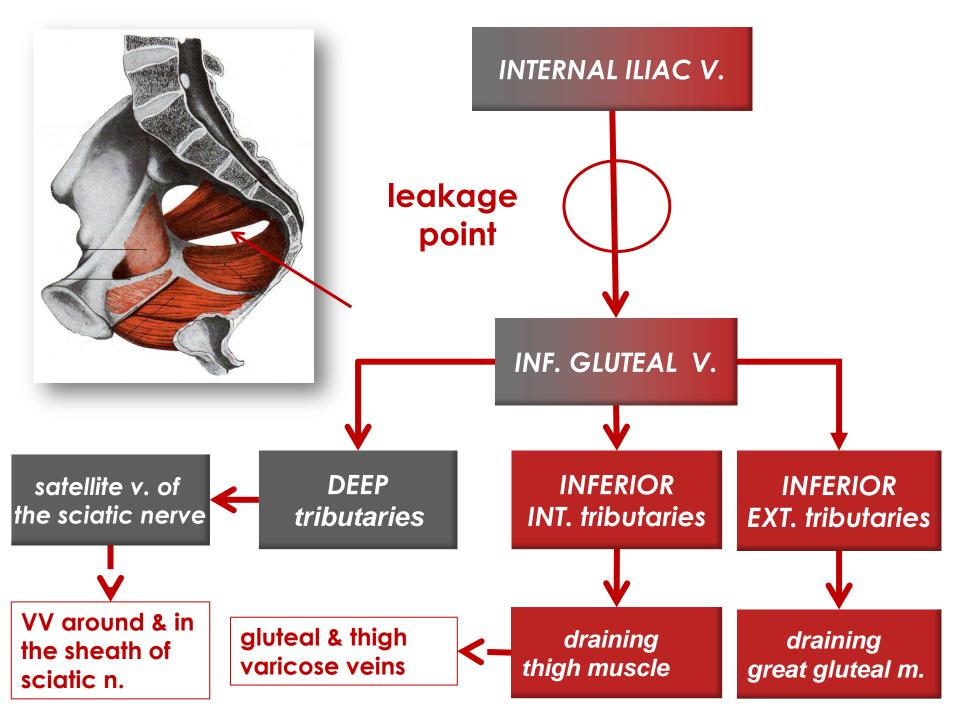

# Etiopathogeny

An incompetence of the inferior gluteal vein can be recognized by :

- its tributaries, definitive deep veins, with or without valves, but incompetent
  - gluteal varicose veins
  - vv around & in the sheath of sciatic nerve
- persistent embryonic veins, always valveless
  - persistent sciatic vein
  - persistent lateral marginal vein

#### Conclusion

An incompentence of the inferior gluteal vein can supply:

- its tributaries: (incompetent definitive deep v.)
  - gluteal varicose veins
  - satellic veins of the sciatic nerve, around and in the sheath
- persistent embryonic veins
  - persistent sciatic vein
  - persistent lateral marginal vein