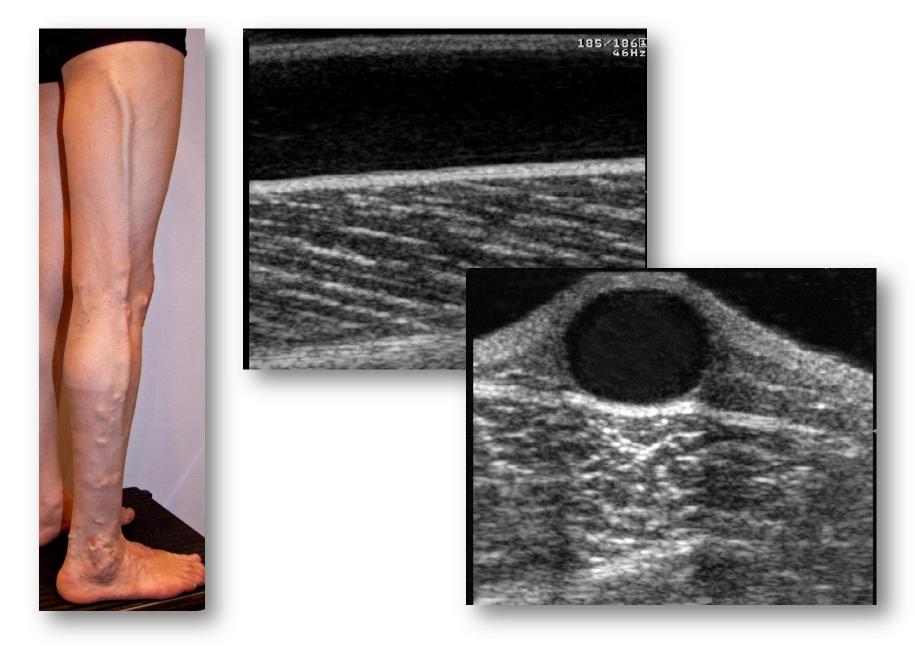

eny

An incompetence of the inferior gluteal vein can be recognized by :

- its tributaries, definitive deep veins, with or without valves, but incompetent
  - gluteal varicose veins
  - vv around & in the sheath of sciatic nerve
- persistent embryonic veins, always valveless
  - persistent sciatic vein
  - persistent lateral marginal vein





# Gluteal varicose veins







#### VV around & in the sheath of sciatic n.











definitive deep veins

remnant embryonic vessels



remnant embryonic vessels



#### Be careful!!

a congenital hypoplasia or agenesia of the femoral vein is possible



## Persistent lateral marginal vein

= persistence of the primitive fibular vein, tributary of the postérior cardinal vein

Classification of WEBER (1997)



# Persistent lateral marginal vein



# Persistent lateral marginal vein







type 4 of Weber



#### Be careful!!

a congenital hypoplasia or agenesia of the deep veins, is possible

#### Conclusion

An incompentence of the inferior gluteal vein can supply:

- its tributaries: (incompetent definitive deep v.)
  - gluteal varicose veins
  - satellic veins of the sciatic nerve, around and in the sheath
- persistent embryonic veins
  - persistent sciatic vein
  - persistent lateral marginal vein

#### Conclusion

 The positive diagnosis of the atypical varicose veins is provided by a simple medical examination and the duplex scan.

- Just selectiv pelvic phlebography can realize and understand the whole reflux mapping.
  - But it has to keep a pre-therapeutic exam.