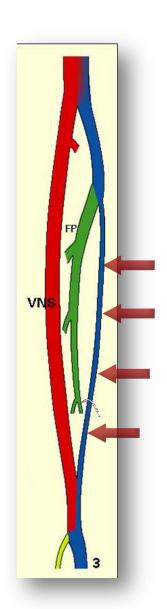

## Persistent lateral marginal vein

= persistence of the primitive fibular vein, tributary of the postérior cardinal vein

Classification of WEBER (1997)

# Persistent lateral marginal vein

# Persistent lateral marginal vein

type 4 of Weber