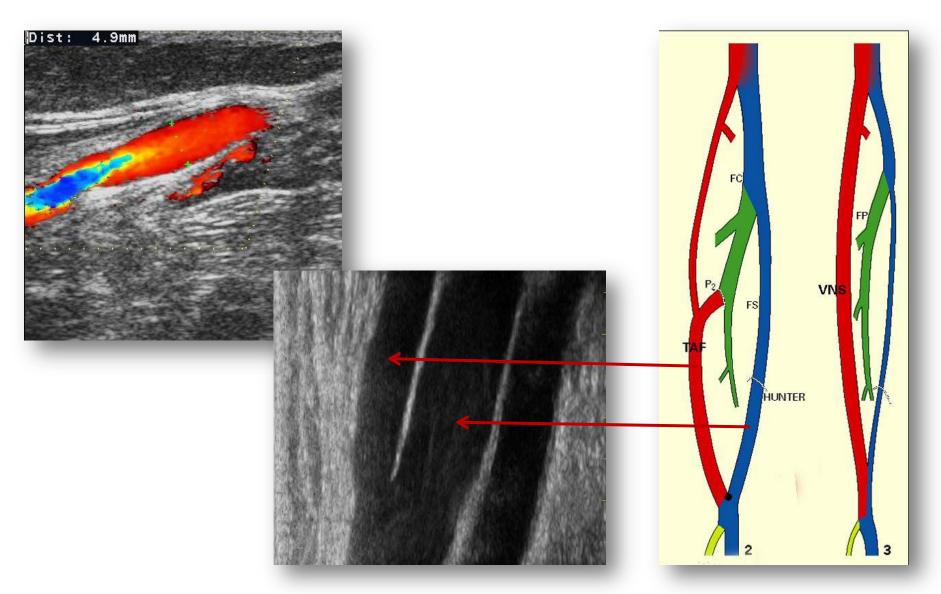

# Etiopathogeny

An incompetence of the inferior gluteal vein can be recognized by :

- its tributaries, definitive deep veins, with or without valves, but incompetent
  - gluteal varicose veins
  - vv around & in the sheath of sciatic nerve
- persistent embryonic veins, always valveless
  - persistent sciatic vein
  - persistent lateral marginal vein

#### VV around & in the sheath of sciatic n.

definitive deep veins

remnant embryonic vessels

remnant embryonic vessels