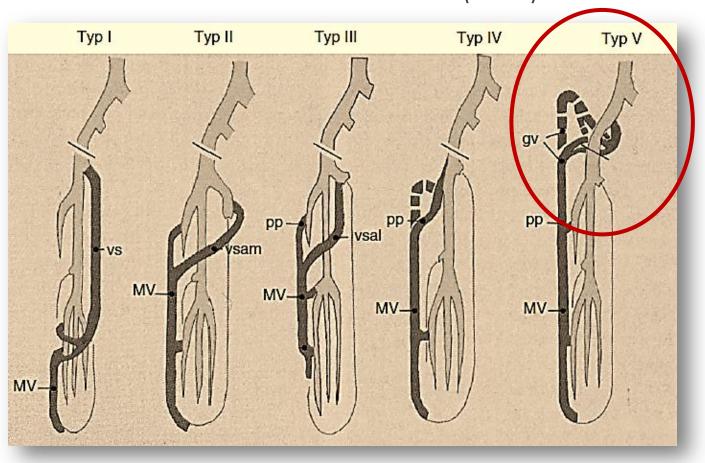

## Persistent lateral marginal vein

= persistence of the primitive fibular vein, tributary of the postérior cardinal vein

Classification of WEBER (1997)

# Persistent lateral marginal vein

# Persistent lateral marginal vein

type 4 of Weber